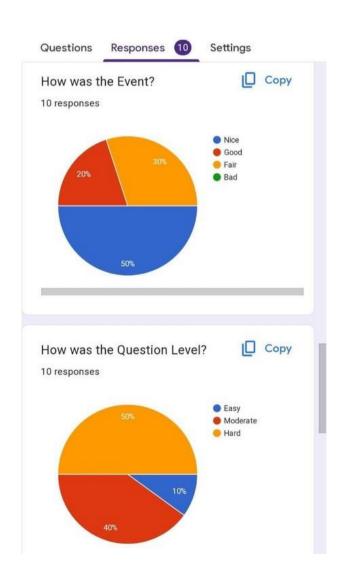

|              |

9. Number of participating faculty members and attached list of faculties in the given format

| Name of faculty member         | Department       |
|--------------------------------|------------------|
| Dr. Seema Joshi (Convenor)     | Statistics       |
| Ms. Riyanka Jain (Co-Convener) | BMS              |
| Ms. Dikscha Sapra              | Computer Science |
| Ms. Deepti Gupta               | BMS              |

- 10. Funding / Sponsorship received (if any): College
- 11. Awards given (if any): First three positions
- 12. Brief feedback report: After the event, many students had many new experiences and we received positive feedback from the students regarding the initiative.

# FEEDBACK FORM





# 13. Representative pictures:





## Event 4

#### **Detailed Information about Events:**

- 1. Title of the event: Qurukshetra 2024 2. Date and duration: 30th April 2024
- 3. Venue/online: Amphithetre, Ram Lal Anand College, University of Delhi 4. Nature of event: Inter-college competition 5. Invited speakers, their affiliation and brief profile of each speaker: NA 6. Brief summary of the event:

Quru, the Quiz Society of Ram Lal Anand College, successfully organized its annual event, Qurukshetra' 24. This year's event saw active participation from over 20 inter-college teams hailing from esteemed institutions such as IIT Delhi, TIS Mumbai, Jamia Millia Islamia, SRCC, DTU, and many more. The event commenced with an inspiring inauguration by the Convenor, Dr. Seema Joshi, who motivated