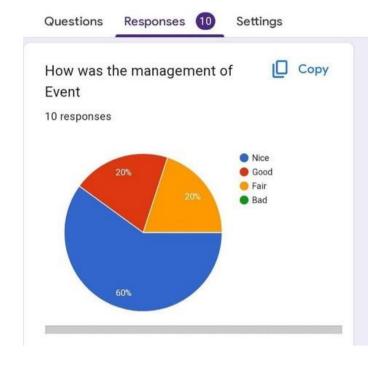

- 10. Funding / Sponsorship received (if any): Funded by College
- 11. Awards given (if any): N.A.
- 12. Brief feedback report: After the event, many students had many new experiences and we received positive feedback from the students regarding the initiative.
- 13. Representative pictures: